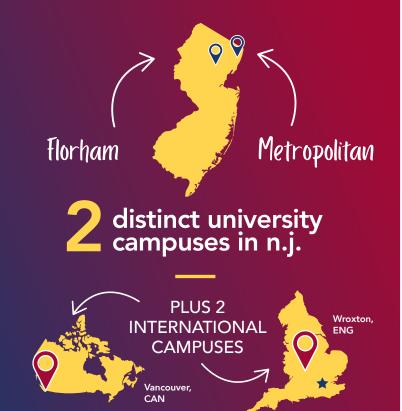

Discover everything FAIRLEIGH DICKINSON UNIVERSITY can offer you!

MADISON, N.J.

fdu.edu/florham

Study and learn on a 178-acre, picturesque campus in a thriving college town...

23 Division III athletic teams

21 Division I athletic teams

54 clubs and organizations

2,855 undergraduate students

1.590 graduate students

50% first-year students live on campus

miles from NYC

fdu.edu/metro

# EXPLORE Fours Metropolitan Campus

TEANECK, N.J.