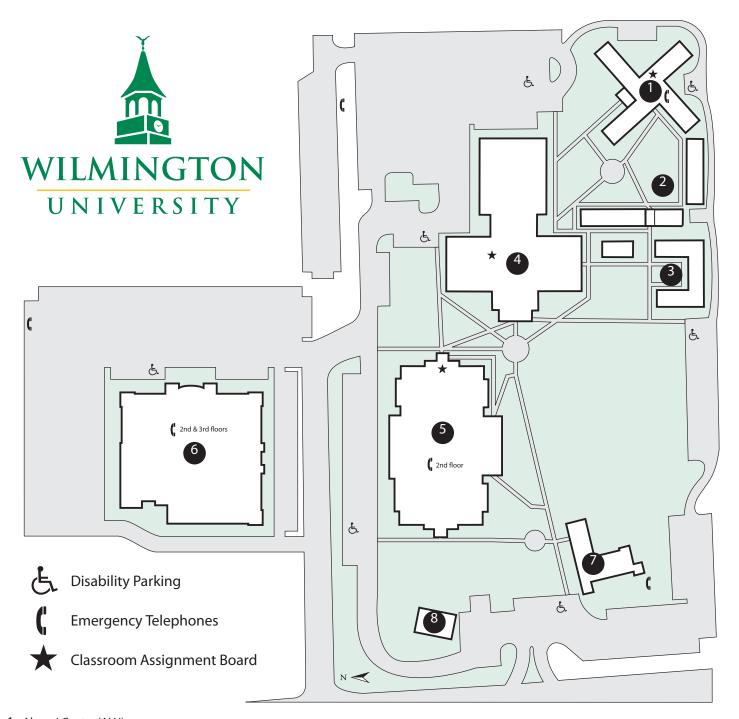

- 1 Alumni Center (ALU) Classrooms ALU 100–106
- 2 Building 200/Annex (ANX) Alpha Eta Rho Fraternity Classrooms ANX 200–204 College Bookstore Student Lounge
- 3 Building 300/Annex (ANX) Classrooms ANX 300–306
- 4 Pratt Student Center
  Athletics
  Business Offices
  Gymnasium
  Student Affairs
  Student Financial Services (SFS)

5 Robert C. & Dorothy M. Peoples Library Building (PEO)

**Ground Floor** 

College of Education

College of Health Professions

College of Social and Behavioral Sciences

College of Technology

Classrooms PEO 025–036

First Floor

College of Arts and Sciences

College of Business

Library (LIB)

Second Floor

Classrooms PEO 202–222

Computer Lab PEO 215

6 Audrey K. Doberstein Admissions Center (DAC)

First Floor

Admissions

**Career Services** 

College Café

Payment Office/SFS

Registrar

University Information Center (UIC)

Second Floor

Academic Advising

Classrooms ACC 201–219

**Student Success Center** 

Third Floor

Classrooms ACC 301–315

- 7 Administration Building Administrative Offices
- 8 Buildings and Grounds